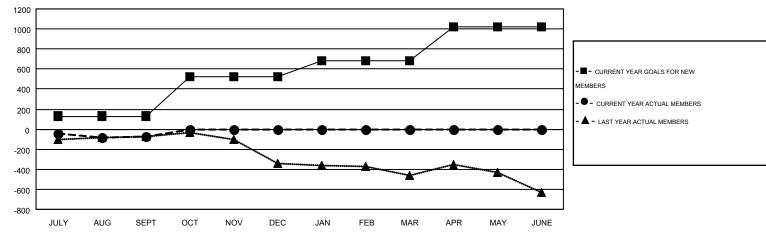

| Members               |                    |                                        |                    |                  |  |  |  |  |  |
|-----------------------|--------------------|----------------------------------------|--------------------|------------------|--|--|--|--|--|
| RESULTS FOR 2015-2016 |                    |                                        |                    |                  |  |  |  |  |  |
| QUARTER               | NEW MEMBER<br>GOAL | CHARTER AND<br>NEW<br>MEMBERS<br>ADDED | DROPPED<br>MEMBERS | NET<br>GAIN/LOSS |  |  |  |  |  |
| JULY/AUG/SEPT         | 130                | 801                                    | 877                | -76              |  |  |  |  |  |
| OCT/NOV/DEC           | 393                | 0                                      | 0                  | 0                |  |  |  |  |  |
| JAN/FEB/MAR           | 158                | 0                                      | 0                  | 0                |  |  |  |  |  |
| APR/MAY/JUNE          | 340                | 0                                      | 0                  | 0                |  |  |  |  |  |

## GOALS AND ACTUAL MEMBERS CUMULATIVE

| DROPPED CLUBS: 7 |     | 412 CLUBS OF 1232 ADDED 1 OR MORE<br>NEW MEMBERS | GENDER DISTRIBUTION  |                 |       |
|------------------|-----|--------------------------------------------------|----------------------|-----------------|-------|
|                  |     |                                                  | MALE                 | 18,421 (68.29%) |       |
| DROPPED MEMBERS  |     |                                                  | FEMALE               | 8,552 (31.71%)  |       |
| DECEASED         | 111 | CLICK HERE FOR HEALTH ASSESSMENT DATA            |                      |                 | 4.700 |
| CLUB CANCELLED   | 0   |                                                  | FAMILY UNIT MEMBERS  |                 | 4,799 |
| OTHER            | 766 |                                                  | HEAD OF HOUSEHOLD    |                 | 2,365 |
| TOTAL            | 877 |                                                  | NON-HEAD OF HOUSEHOL | .D              | 2,434 |