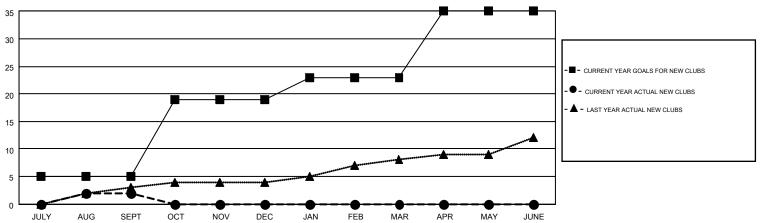

## MONTHLY MEMBERSHIP PROGRESS REPORT

Multiple District 201

Results as of: 9/30/2015

**LOCATION: AUSTRALIA** 

GMT CA 7

JOHN MULLER

| Clubs                 |                  |           |                  |                  |  |  |  |  |  |  |
|-----------------------|------------------|-----------|------------------|------------------|--|--|--|--|--|--|
| RESULTS FOR 2015-2016 |                  |           |                  |                  |  |  |  |  |  |  |
| QUARTER               | NEW CLUB<br>GOAL | NEW CLUBS | DROPPED<br>CLUBS | NET<br>GAIN/LOSS |  |  |  |  |  |  |
| JULY/AUG/SEPT         | 5                | 2         | 7                | -5               |  |  |  |  |  |  |
| OCT/NOV/DEC           | 14               | 0         | 0                | 0                |  |  |  |  |  |  |
| JAN/FEB/MAR           | 4                | 0         | 0                | 0                |  |  |  |  |  |  |
| APR/MAY/JUNE          | 12               | 0         | 0                | 0                |  |  |  |  |  |  |

## GOALS AND ACTUAL NEW CLUBS CUMULATIVE